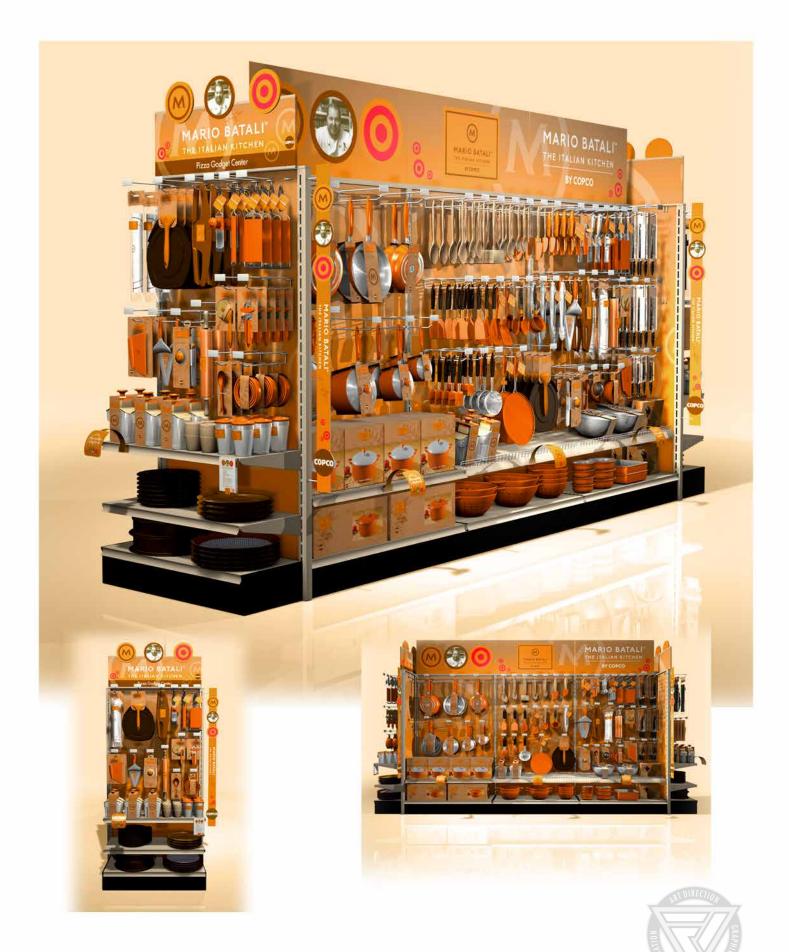

Project: Beringer & Bublé Promotional Display

Client: Wilton Industries, Inc. (Copco) Project: Packaging Design, Product Tags, Blister Cards

Client: Wilton Industries, Inc. (Copco)
Project: Packaging Design, Endcap Set, Isle Set, Header Signage, Blade Signage & Shelf Danglers