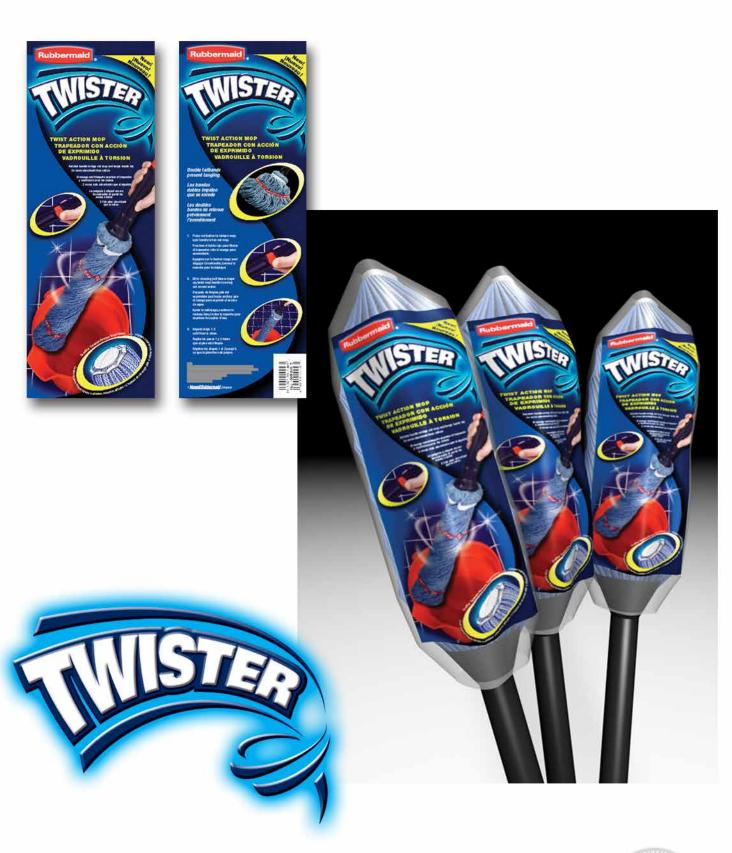

Client: Rubbermaid Project: Sub-Branding, Logo and Packaging Design

Client: CDC/Arc Worldwide Project: Verb Newsletter Design & Verb Activator CD Jacket and Label Layout

Client: Just Grapes Wine Shop

Project: Logo, Stationary, In-Store Signage, Promotional Materials, Email Campaigns