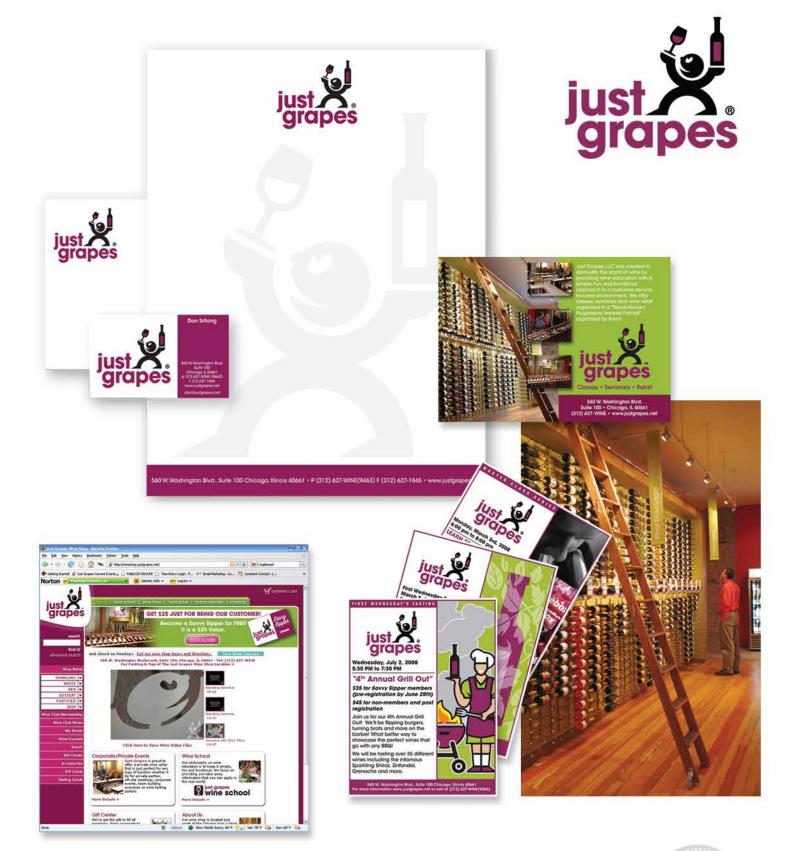

Client: Rubbermaid Project: Sub-Branding, Logo and Packaging Design

Client: CDC/Arc Worldwide Project: Verb Newsletter Design & Verb Activator CD Jacket and Label Layout

Client: Just Grapes Wine Shop

Project: Logo, Stationary, In-Store Signage, Promotional Materials, Email Campaigns