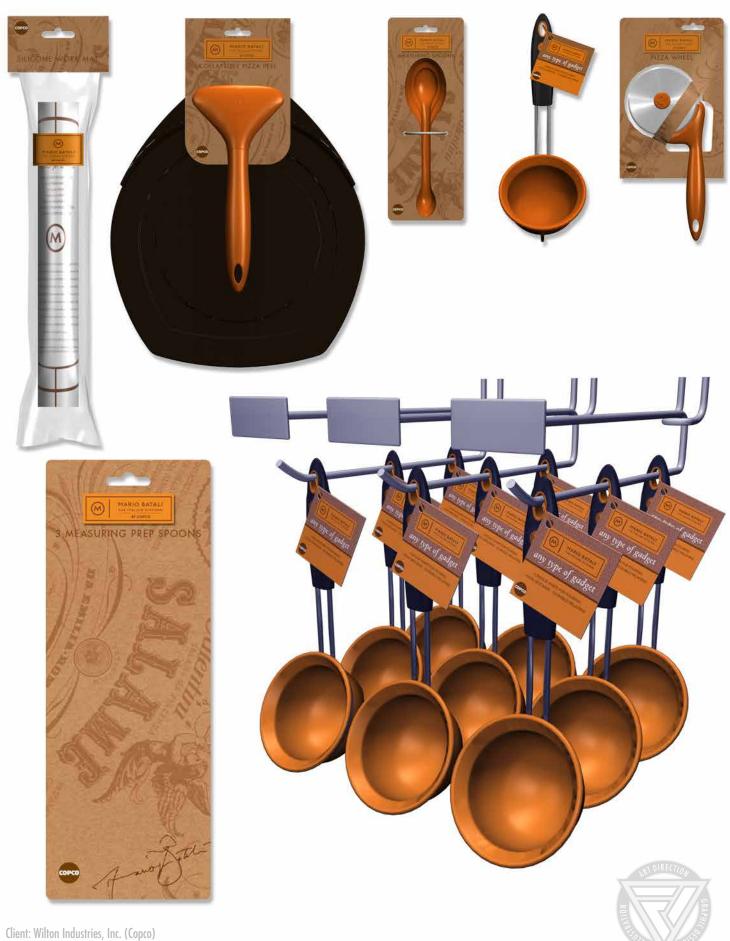

Project: Beringer & Bublé Promotional Display

Client: Wilton Industries, Inc. (Copco) Project: Packaging Design, Product Tags, Blister Cards

Client: Wilton Industries, Inc. (Copco)
Project: Packaging Design, Endcap Set, Isle Set, Header Signage, Blade Signage & Shelf Danglers