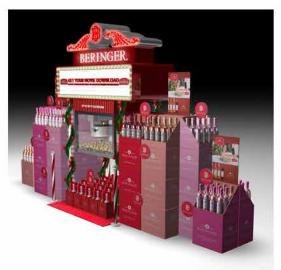

Client: Beringer Vineyards Project: Holiday Mass Display - Movie Marquee Theme Tie-In with Redbox

Client: Robert Morris College Project: Trophy Display Layout, Header and Background Graphics

Client: Infusion Energy Drink Project: Logo, Branding and Beverage Can Label Design