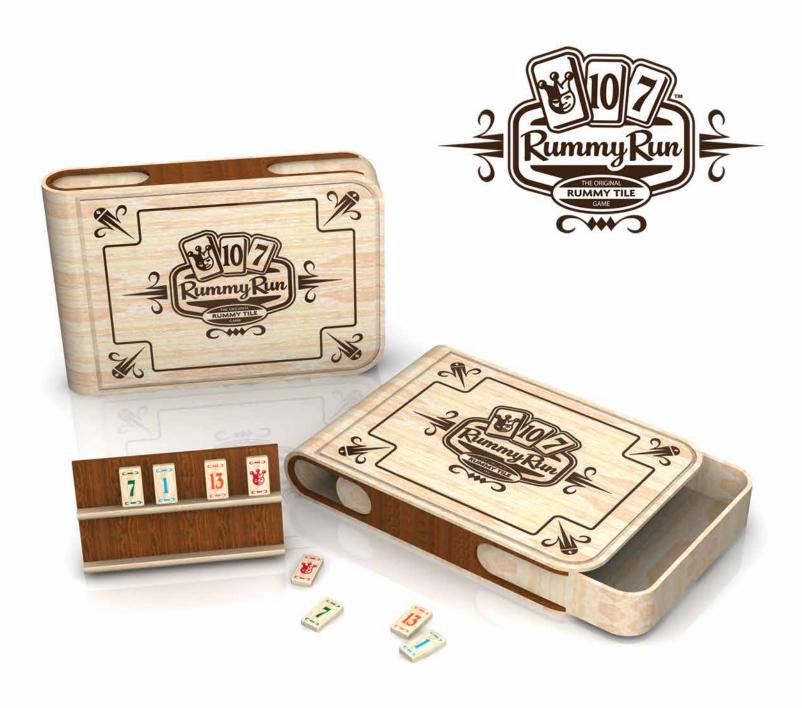

Project: Mission San Jose Olive Festival Poster Design

Client: BEE-UTIFUL Products, Inc.

Project: Logo, Stationary, Packaging and Web Site Design

WWW.BEE-UTIFUL.COM

Client: University Games/Front Porch Classics Project: Rummy Run