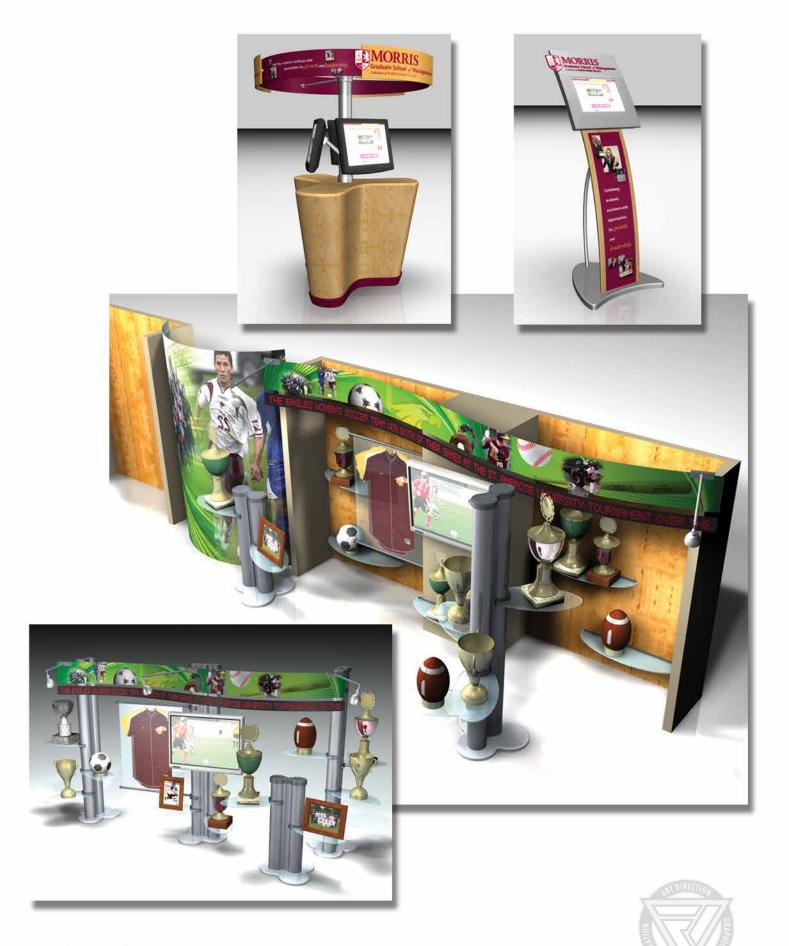

Client: Beringer Vineyards Project: Holiday Mass Display - Movie Marquee Theme Tie-In with Redbox

Client: Robert Morris College Project: Trophy Display Layout, Header and Background Graphics

Client: Infusion Energy Drink Project: Logo, Branding and Beverage Can Label Design

Client: Infusion Energy Drink Project: Chicago Magazine Full-Page Ad Concepting, Layout and Copywriting

Client: Stampede Meats, Inc.

Project: Golden Range Branding and Packaging Design

**Client: Beringer Wines** 