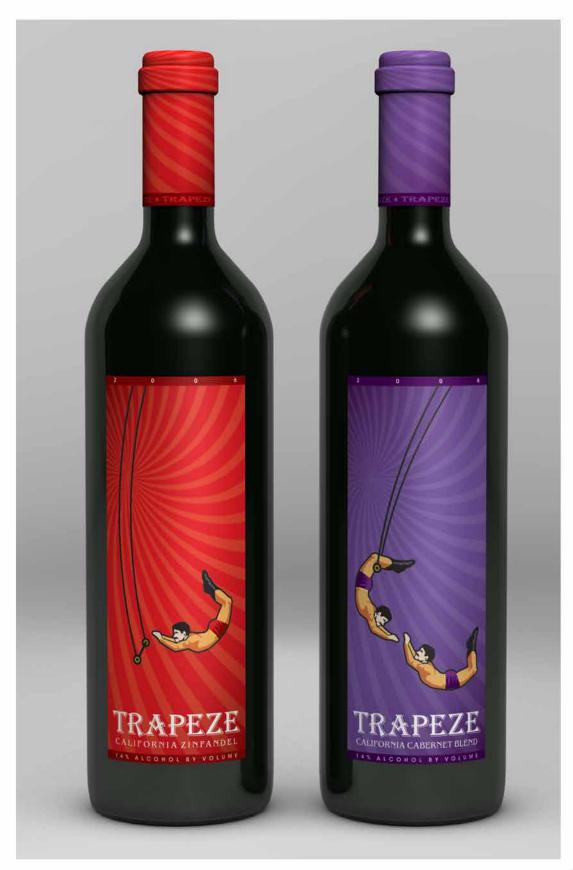

Project: Bar and Bottle Wrap Label Design

Client: L. Tremain, Inc. Project: Logo, Packaging Design

Client: Auckland Brewing Company Project: Logo, Label, Packaging and Print Ads Design

Client: Auckland Brewing Company Project: Logo, Label, Packaging and Print Ads Design