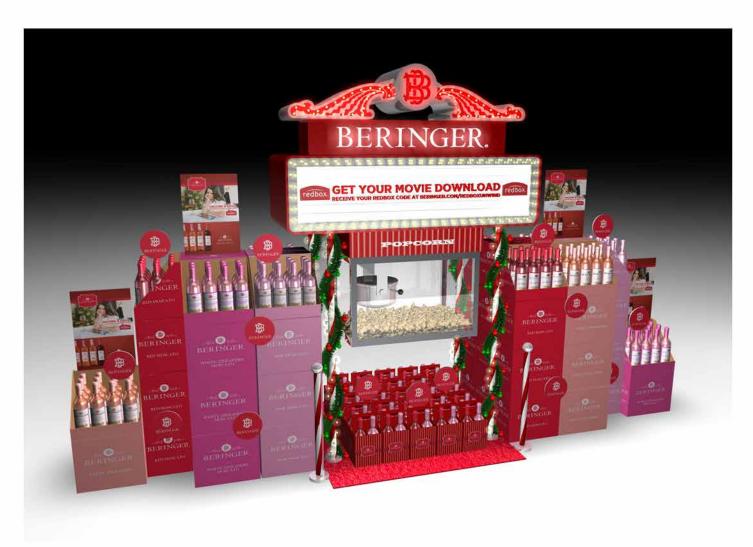

Client: Beringer Vineyards Project: Holiday Mass Display - Movie Marquee Theme Tie-In with Redbox

Client: Robert Morris College Project: Trophy Display Layout, Header and Background Graphics

Client: Infusion Energy Drink Project: Logo, Branding and Beverage Can Label Design