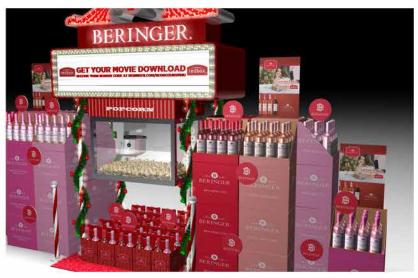

Client: Beringer Vineyards Project: Holiday Mass Display - Movie Marquee Theme Tie-In with Redbox

Client: Robert Morris College Project: Trophy Display Layout, Header and Background Graphics

Client: Infusion Energy Drink Project: Logo, Branding and Beverage Can Label Design