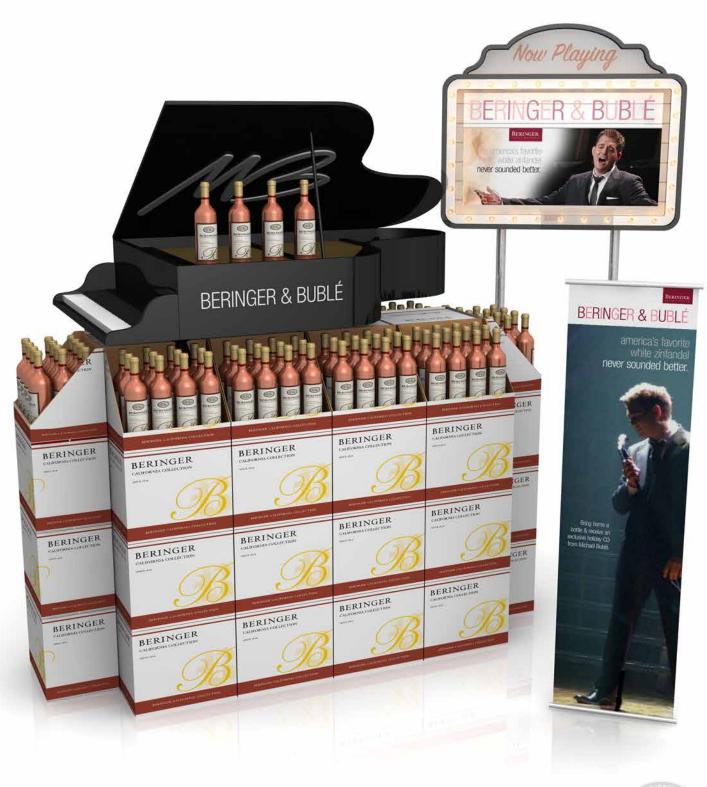

Client: Beringer Vineyards Project: Holiday Mass Display - Movie Marquee Theme Tie-In with Redbox

Client: Robert Morris College Project: Trophy Display Layout, Header and Background Graphics

Client: Infusion Energy Drink Project: Logo, Branding and Beverage Can Label Design

Client: Infusion Energy Drink Project: Chicago Magazine Full-Page Ad Concepting, Layout and Copywriting

Client: Stampede Meats, Inc.

Project: Golden Range Branding and Packaging Design

**Client: Beringer Wines** 

Project: Beringer & Bublé Promotional Display

Client: Wilton Industries, Inc. (Copco) Project: Packaging Design, Product Tags, Blister Cards

Client: Wilton Industries, Inc. (Copco)
Project: Packaging Design, Endcap Set, Isle Set, Header Signage, Blade Signage & Shelf Danglers